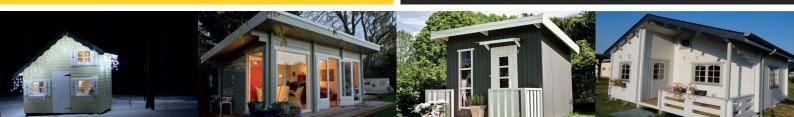

## **OMAHA3**

The Omaha 3 is a 5.4m x 5.4m log cabin garage building perfect for those who are looking to keep their vehicle in a secure place. A lot of modern homes are now built without garages and the Omaha 3 would make a great addition on any drive. Made with 70mm logs which not only ensure the vehicle is kept safe but also shielded from bad weather, this garden building comes with the optional extra of roof insulation if weather is a worry and gate doors as standard.