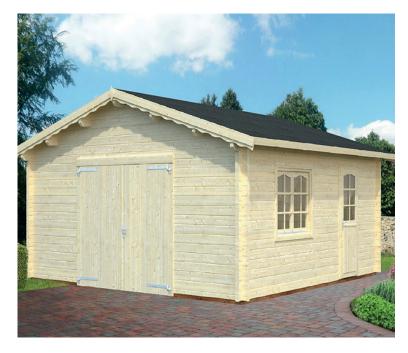

## **OMAHA3**

The Omaha 3 is a 5.4m x 5.4m log cabin garage building perfect for those who are looking to keep their vehicle in a secure place. A lot of modern homes are now built without garages and the Omaha 3 would make a great addition on any drive. Made with 70mm logs which not only ensure the vehicle is kept safe but also shielded from bad weather, this garden building comes with the optional extra of roof insulation if weather is a worry and gate doors as standard.