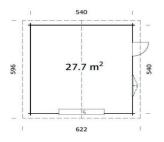

560 x 560cm

70mm

73.9m<sup>3</sup>

27.7m<sup>2</sup>

73 x 183 221 x 188cm

117 x 92cm

N/A

19mm

## **FULL SPECIFICATION**

| CABIN SIZE:     | 560 x 560 x 312cm    |
|-----------------|----------------------|
| WALL THICKNESS: | 70mm                 |
| VOLUME:         | 73.9m³               |
| AREA:           | 27.7m²               |
| DOOR OPENING:   | 73 x 183 221 x 188cm |
| WINDOW OPENING: | 117 x 92cm           |
| FLOORS BOARDS:  | N/A                  |
| ROOF BOARDS:    | 19mm                 |
| ROOF OVERHANG:  | N/A                  |
| UNDER PLANNING: | No                   |
|                 |                      |